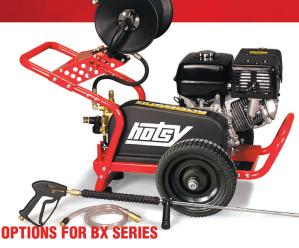

## **BX** Series

FEATURES 2.8 GPM; 2000 PSI

GAS

## PRESSURE WASHERS / SINCE 1970

**Detergent Injector** (up to 3 GPM); **Chemical Injector**; **EZ Hose Reel Kit 100'** (incl. reel & mounting hardware) The BX-373539 features a large chassis frame (shown left) with flat free tires for easy handling

**COLD WATER** 

**High-pressure relief valve** protects the machine and user

Heavy-duty inlet **water filter** with removable screen for easy cleaning

Trigger gun control and highpressure wand with ergonomic, adjustable side handle

....

**Downstream detergent injection** allows remote detergent injection

**All-steel frame** with powder coat paint with front and rear handles for easier lifting

**BELT DRIVE** 

Totally enclosed OSHA-compliant belt

guard reduces noise and vibration

All BX Series models are equipped with **50-ft. high pressure hose** 

••••••

| MODEL     | PART NO.    | GPM | PSI  | ENGINE MODEL | CC  | START  | PUMP MODEL | FRAME         | DIM (LXWXH) | SHIP WT (LBS) |
|-----------|-------------|-----|------|--------------|-----|--------|------------|---------------|-------------|---------------|
| BX-282039 | 1.107-026.0 | 2.8 | 2000 | Honda GX160  | 163 | Recoil | HB3030R    | Small Chassis | 37"x21"x24" | 152           |