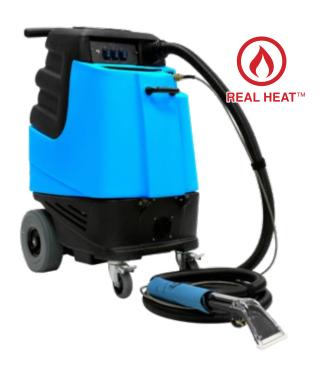

## **The HP120**

## **The Original**

The Grand Prix™ transformed the automotive detailing industry. It was the first heated carpet extractor to feature a single power cord. Doesn't sound like much? Before the Grand Prix™ using a pump, vacuum and heater required two power cords. This made it hard to find an appropriate power source. But with the engineering ingenuity at Mytee®, this trailblazer changed all that. Or so the saying goes... the rest is history.

### Features:

- · 10 gallon capacity.
- 1,200 watt in-line heater.
- Powerful 3-stage vacuum. 130" water lift, 100 CFM.
- · 120 PSI diaphragm pump.

#### **Included Items:**

- 15ft. 1.25" vacuum and solution hose combo.
- 4" Air Lite<sup>™</sup> upholstery tool.
- Heatguard<sup>™</sup> hose wrap, made of neoprene wetsuit material.

Includes the easy to use 8400P Air Lite™ Upholstery Tool.