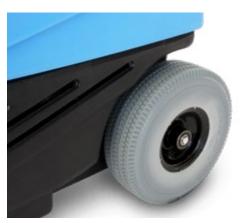

The HP120 Grand Prix<sup>™</sup> features 10" foam-filled wheels.

The Grand Prix<sup>™</sup> was the first automotive detailing machine to be powered on just one cord!