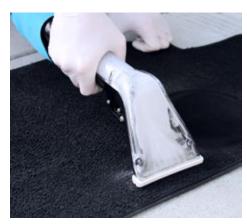

#### **Included Items:**

- 15ft. 1.25" vacuum and solution hose combo.
- 4" Air Lite<sup>™</sup> upholstery tool.
- Heatguard<sup>™</sup> hose wrap, made of neoprene wetsuit material.

Includes the easy to use 8400P Air Lite™ Upholstery Tool.