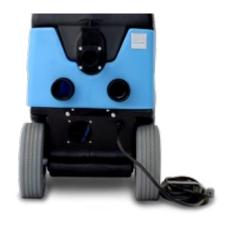

The HP120 Grand Prix<sup>™</sup> features 10" foam-filled wheels.

The Grand Prix<sup>™</sup> was the first automotive detailing machine to be powered on just one cord!